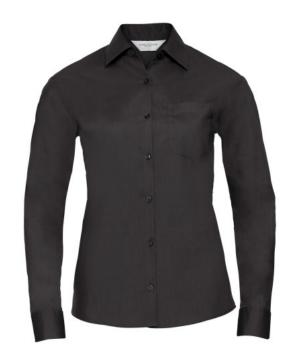

# RUSSELL WOMEN'S LONG SLEEVED POLYCOTTON EASY CARE POPLIN SHIRT

### **Specification**

RUSSELL Women's Long Sleeved POLYCOTTON EASY CARE POPLIN Shirt.Elegant and versatile material.Classic, two buttons on cuff.35% Poplin cotton / 65% polyester, 110/105 g / m2.Wash at 50 degrees.EASY CARE - fast sushi, easy to iron white XS black XS