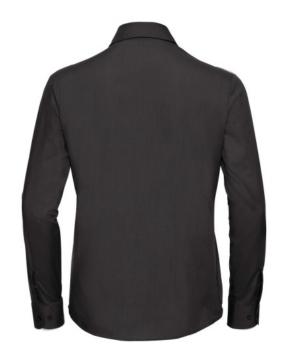

# RUSSELL WOMEN'S LONG SLEEVED POLYCOTTON EASY CARE POPLIN SHIRT

### **Specification**

RUSSELL Women's Long Sleeved POLYCOTTON EASY CARE POPLIN Shirt.Elegant and versatile material.Classic, two buttons on cuff.35% Poplin cotton / 65% polyester, 110/105 g / m2.Wash at 50 degrees.EASY CARE - fast sushi, easy to iron white XS black XS